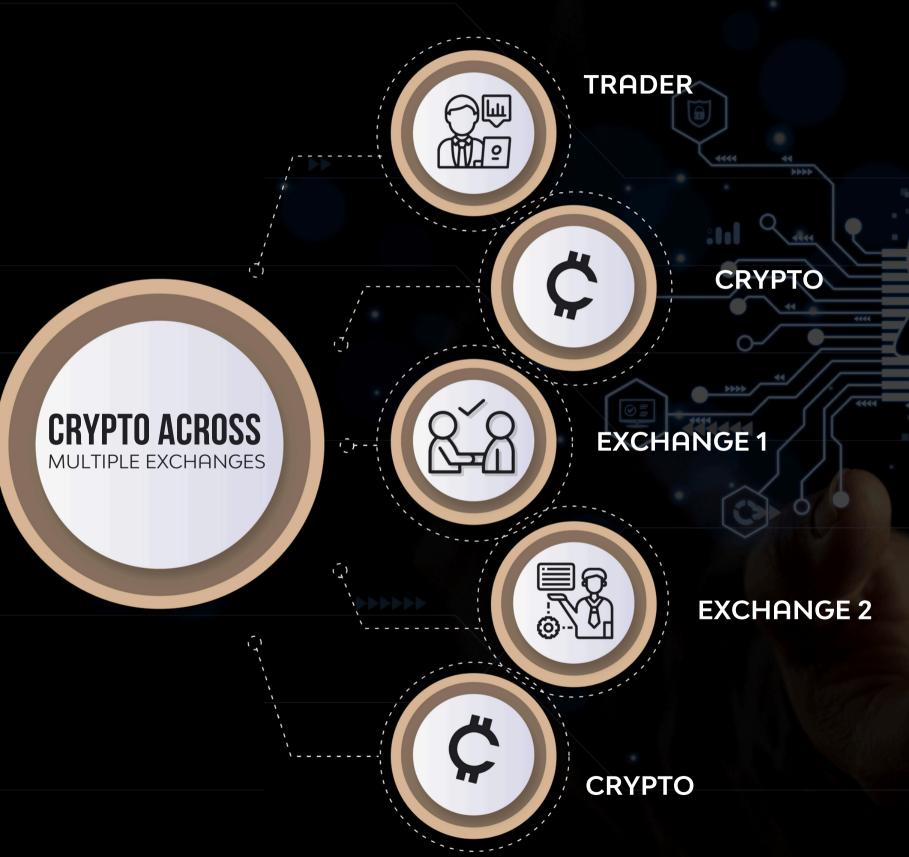

#### HOW IT WORKS

Crypto arbitrage trading is a sophisticated strategy used by experienced traders and investors to profit from price differences of cryptocurrencies across multiple exchanges. This approach is based on the fundamental principle that digital assets can have different prices on various platforms at the same time.

Execution time is the key

ARBITRAGE ISSUES

Trade can go in negative during the execution if price flips

Need to identify price difference opportunity across hundreds of exchanges

Margin is low so need huge trading volume