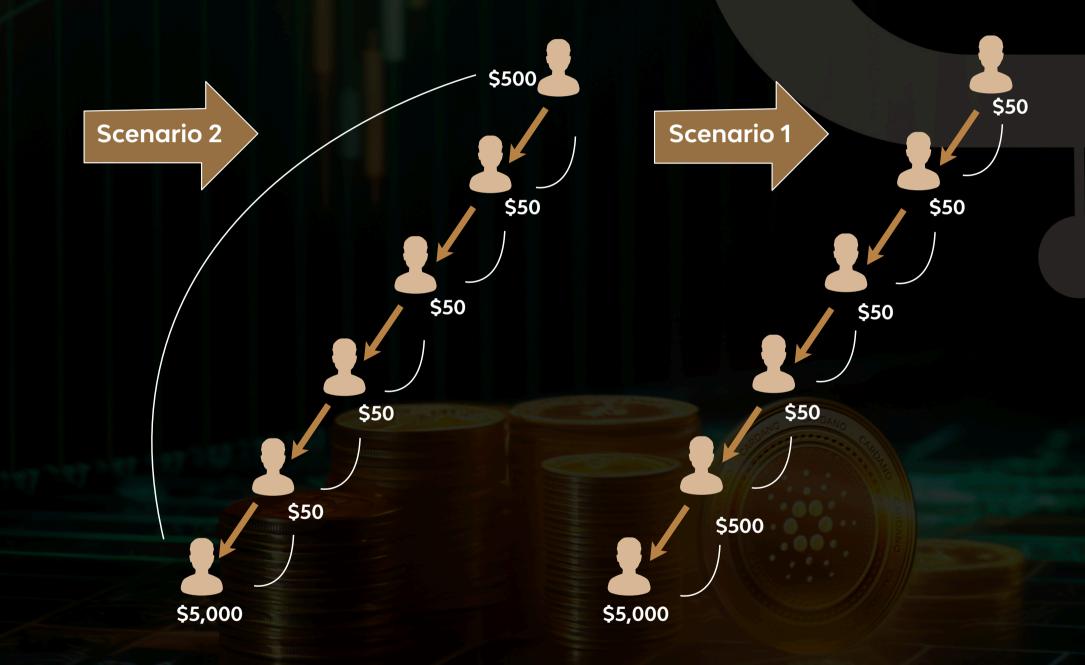

| GENERATIONS    | BONUS     |
|----------------|-----------|
| IST GENERATION | 10% (D.B) |
| 2ND GENERATION | 10% (D.B) |
| 3RD GENERATION | 10% (D.B) |
| 4TH GENERATION | 10% (D.B) |
|                |           |

OPAL, JADE = 5% | PEARL, SAPPHIRE, RUBY = 7% | EMERALD, DIAMOND, BLUE DIAMOND = 8% | BLACK DIAMOND, CROWN DIAMOND = 10%