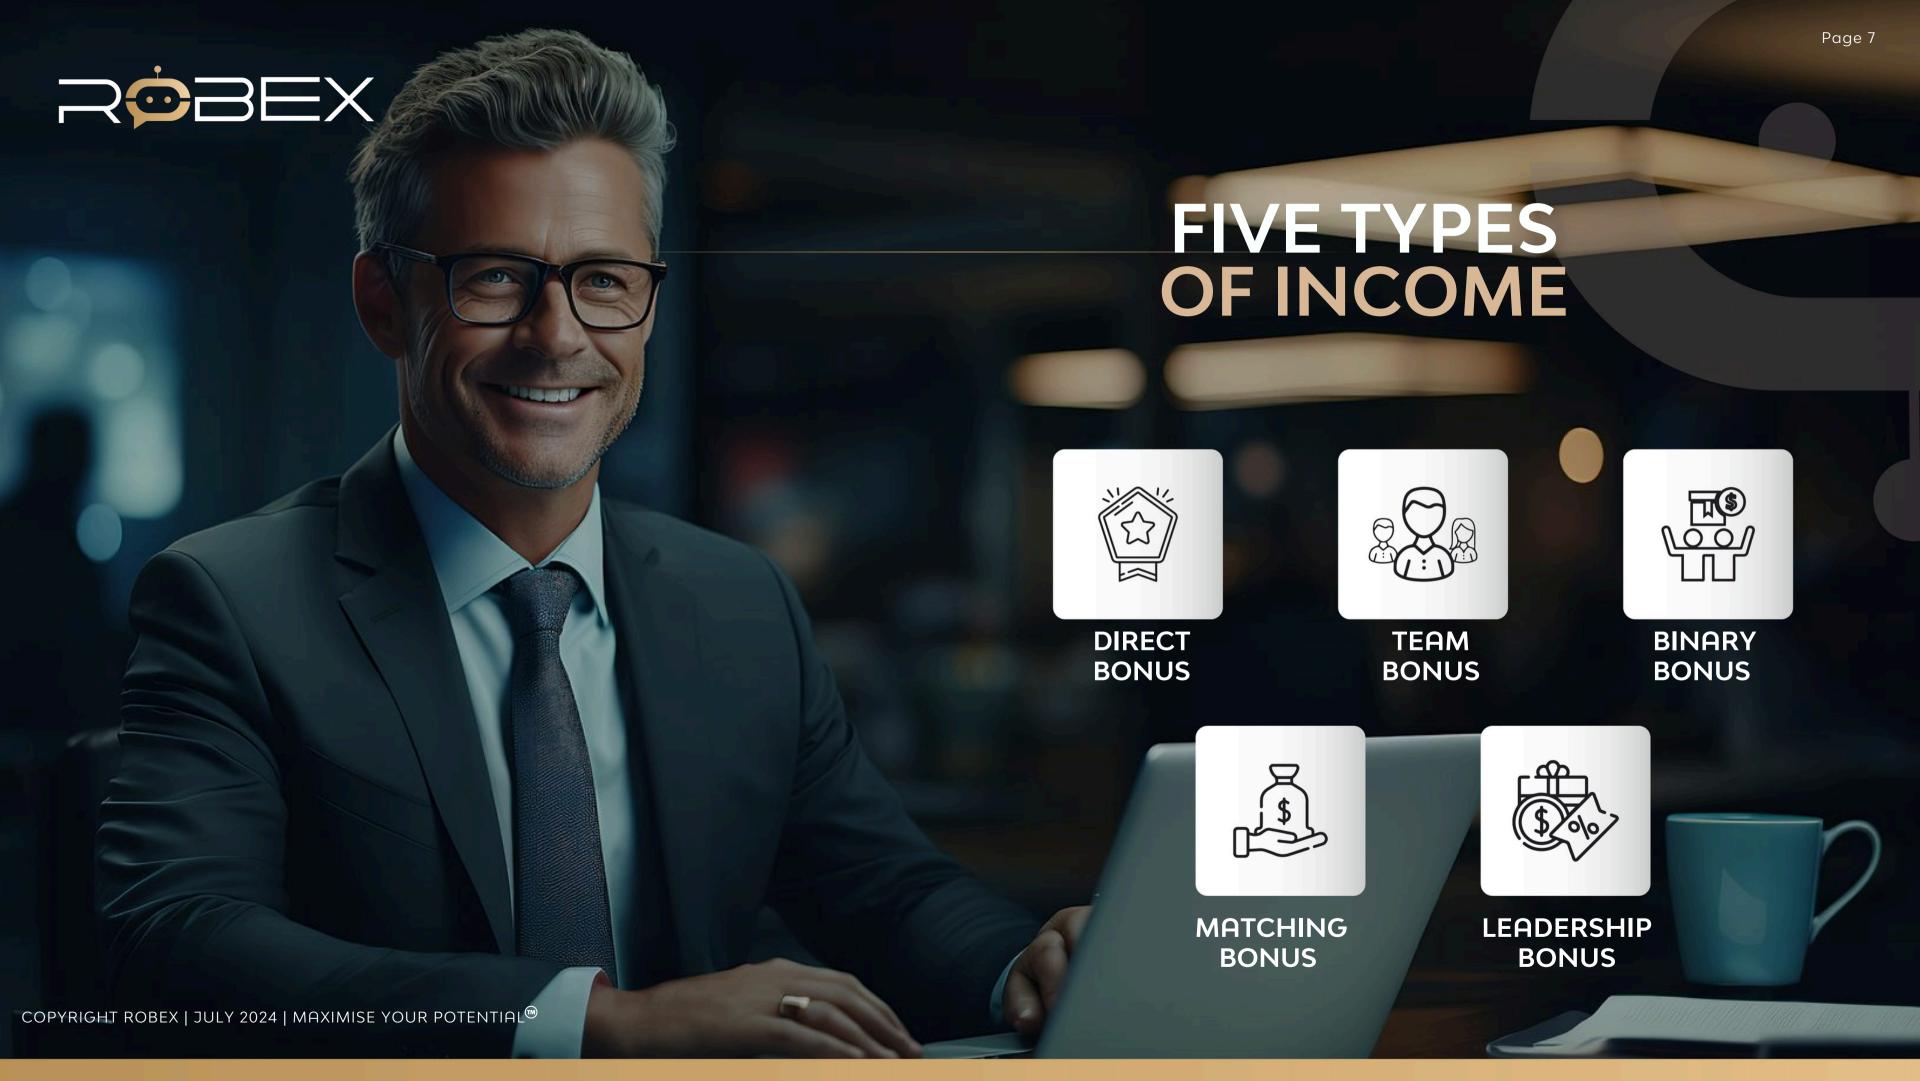

### DIRECT BONUS

RECEIVE

| COURSES         | BONUS  |  |
|-----------------|--------|--|
| IST COURSE      | 10.00% |  |
| 2ND COURSE      | 7.50%  |  |
| 3RD COURSE      | 5.00%  |  |
| FURTHER COURSES | 2.50%  |  |

| GENERATIONS    | BONUS     |
|----------------|-----------|
| IST GENERATION | 10% (D.B) |
| 2ND GENERATION | 10% (D.B) |
| 3RD GENERATION | 10% (D.B) |
| 4TH GENERATION | 10% (D.B) |
|                |           |

OPAL, JADE = 5% | PEARL, SAPPHIRE, RUBY = 7% | EMERALD, DIAMOND, BLUE DIAMOND = 8% | BLACK DIAMOND, CROWN DIAMOND = 10%

### BINARY BONUS

25,000 CV - 25,000 CV

0 CV

MEMBER 66,000 - 25000 = 41,000

25,000 CV @ 10 = 2,500

RIGHT TEAM 66,000 CV - 25,000 CV

41,000 CV CF

### MATCHING BONUS