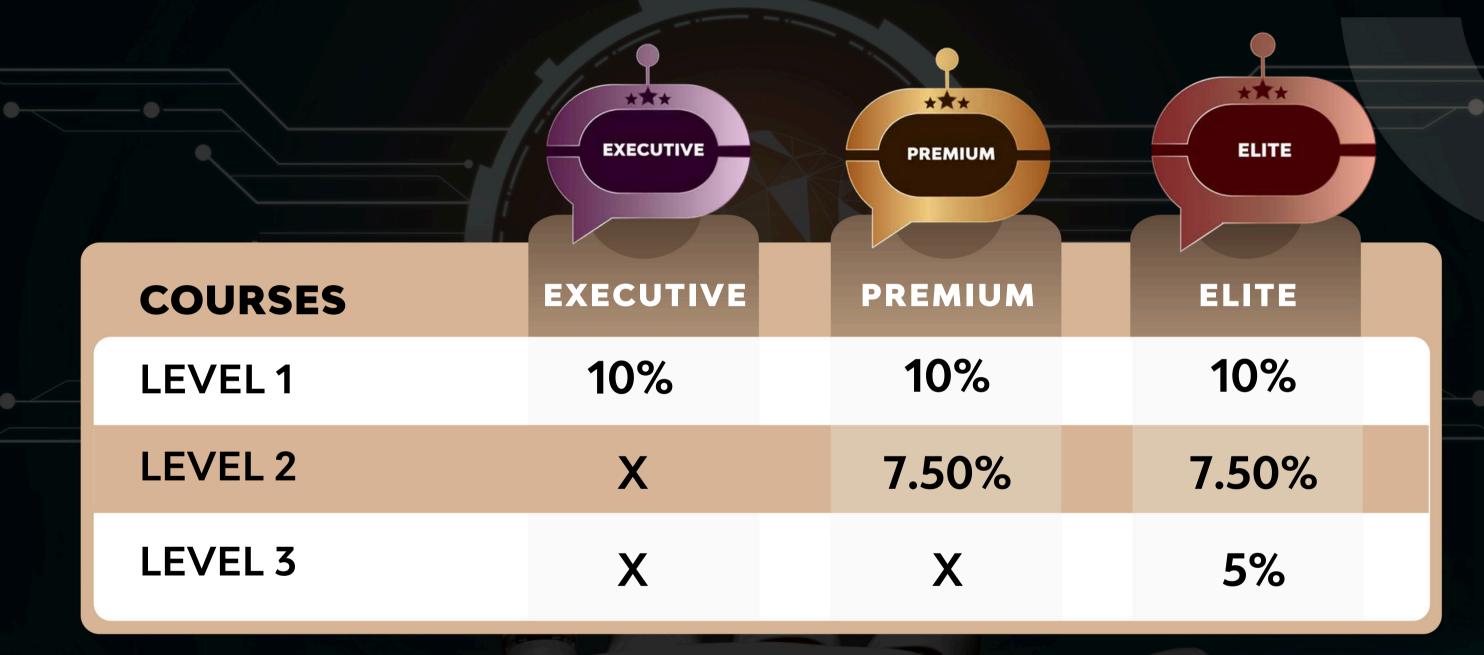

### DIRECT BONUS

RECEIVE

| COURSES         | BONUS  |  |
|-----------------|--------|--|
| IST COURSE      | 10.00% |  |
| 2ND COURSE      | 7.50%  |  |
| 3RD COURSE      | 5.00%  |  |
| FURTHER COURSES | 2.50%  |  |